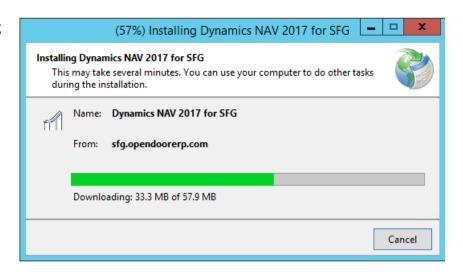

✓ I accept the Microsoft Dynamics NAV Software License Terms

Install Dynamics NAV 2017

Install Dynamics NAV 2017 TEST

**Step 3**: Click on **Install** button when this pop-up window appears.

**Step 4**: Dynamics NAV 2017 is being installed.