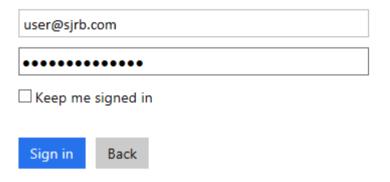

**Step 5**: Dynamics NAV 2017 Client will automatically run after the installation is completed.

Enter your Office 365 username (e.g. user@sjrb.com) and password to login.

Work or school, or personal Microsoft account