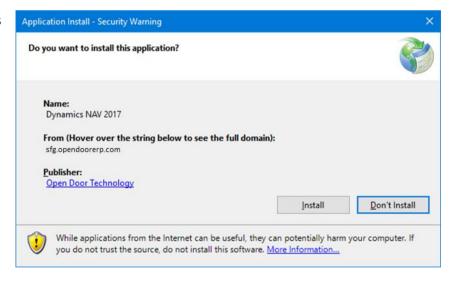

✓ I accept the Microsoft Dynamics NAV Software License Terms

Install Dynamics NAV 2017

Install Dynamics NAV 2017 TEST

**Step 3**: Click on **Install** button when this pop-up window appears.

**Step 4**: Dynamics NAV 2017 is being installed.